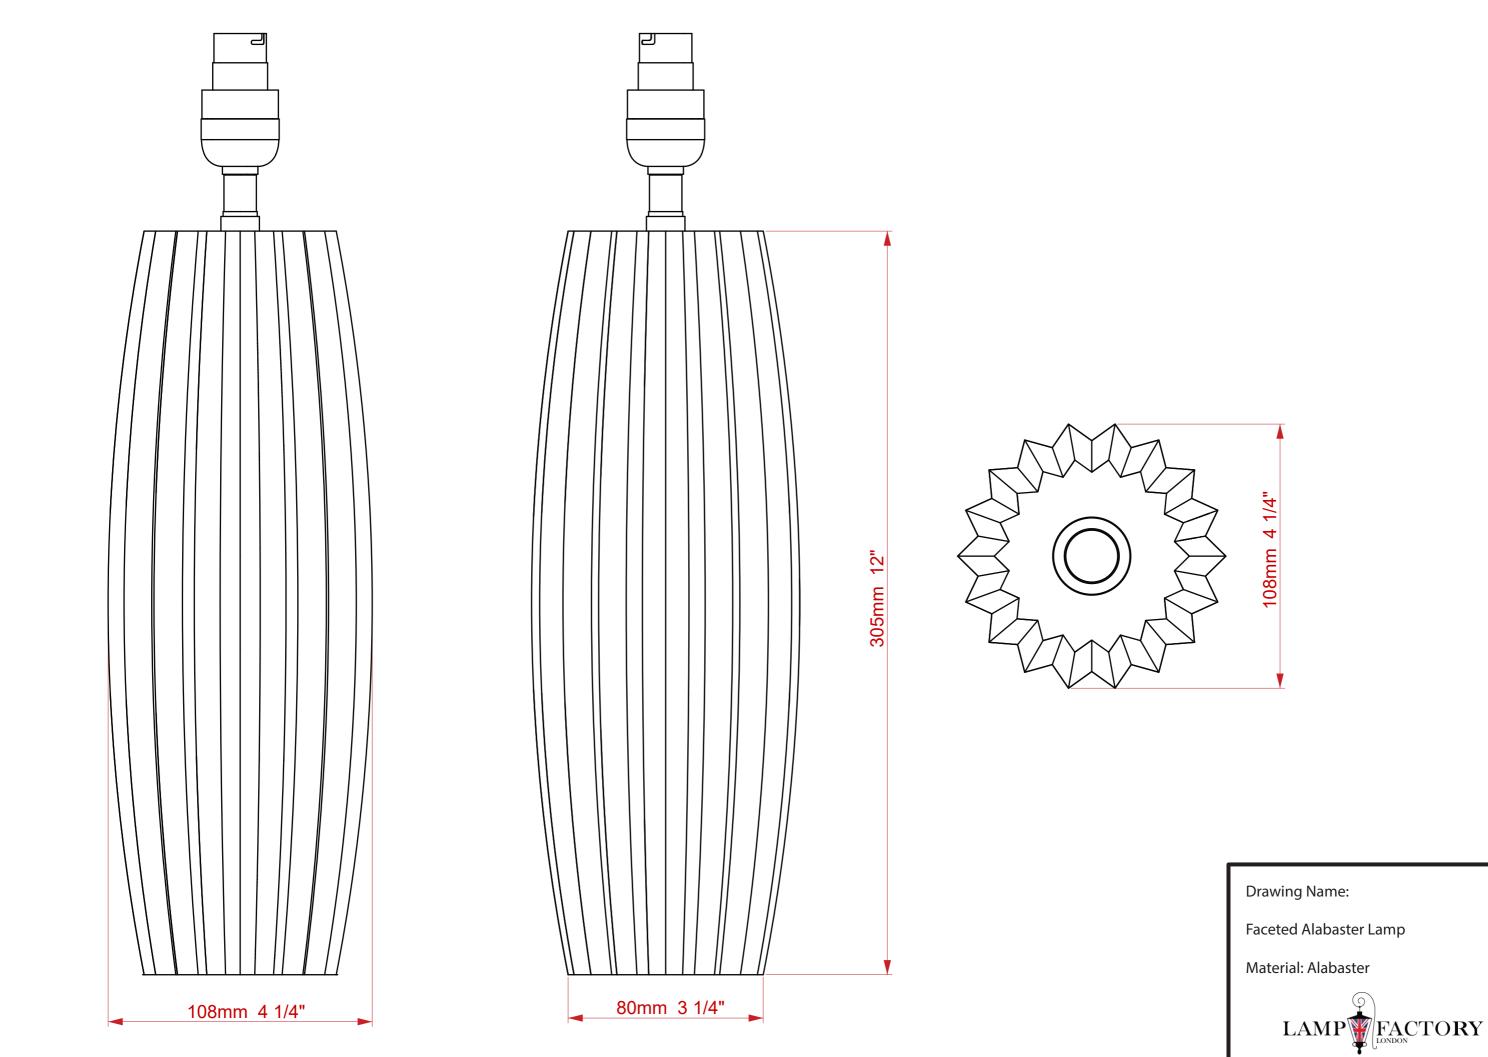

## ALABASTER TABLE LAMP

The full beauty of natural alabaster is exuding from The Alabaster Table Lamp. The light, semi translucent rock has been carefully handcrafted to form the curved base of the lamp. Upon closer inspection the vertically carved 'v' grooves can be seen stemming from top to bottom and the full diameter of the lamp base. (Shade not included).

## Dimensions

Height (not including shade): 305 mm Width of base: 80 mm