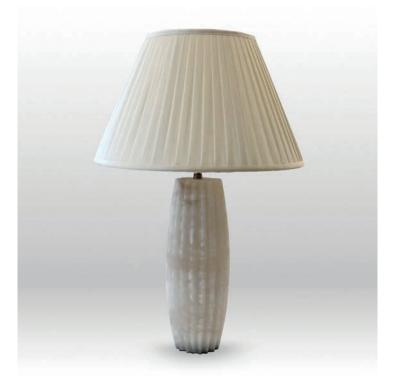

## ALABASTER TABLE LAMP

The full beauty of natural alabaster is exuding from The Alabaster Table Lamp. The light, semi translucent rock has been carefully handcrafted to form the curved base of the lamp. Upon closer inspection the vertically carved 'v' grooves can be seen stemming from top to bottom and the full diameter of the lamp base. (Shade not included).

## Dimensions

Height (not including shade): 305 mm Width of base: 80 mm