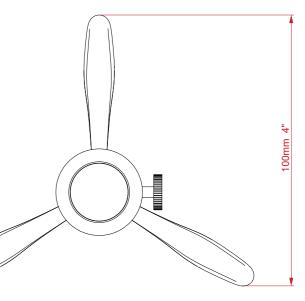

## **ELEGANCE TABLE LAMP**

A compact, stylish lamp, the Elegance Table Lamp might be modest in size but creates a big impact on its surroundings. With three curved cast legs and an adjustable height mechanism on the stem, it is a perfect table light for sophisticated interiors. Shown in an antique brass finish.

## Dimensions

Height (adjustable): 244 – 383 mm Base width: 114 mm

## **Technical Details**

Lamp Туре

Lead Time

Finish Options Lamp Type Energy Saving 1 x B22 UK, 1 x E27 EU, 1 x E26 US | 240v/110v All finishes available Suitable for Incandescent or LED equivalent 4 - 6 weeks

**Similar Lamp Options** 









Regent Column Lamp



Telephone 0208 683 0721 | Email info@thelampfactorylondon.co.uk | Web www.thelampfactorylondon.co.uk







Drawing Name:

Elegance Table Lamp

Material: Brass