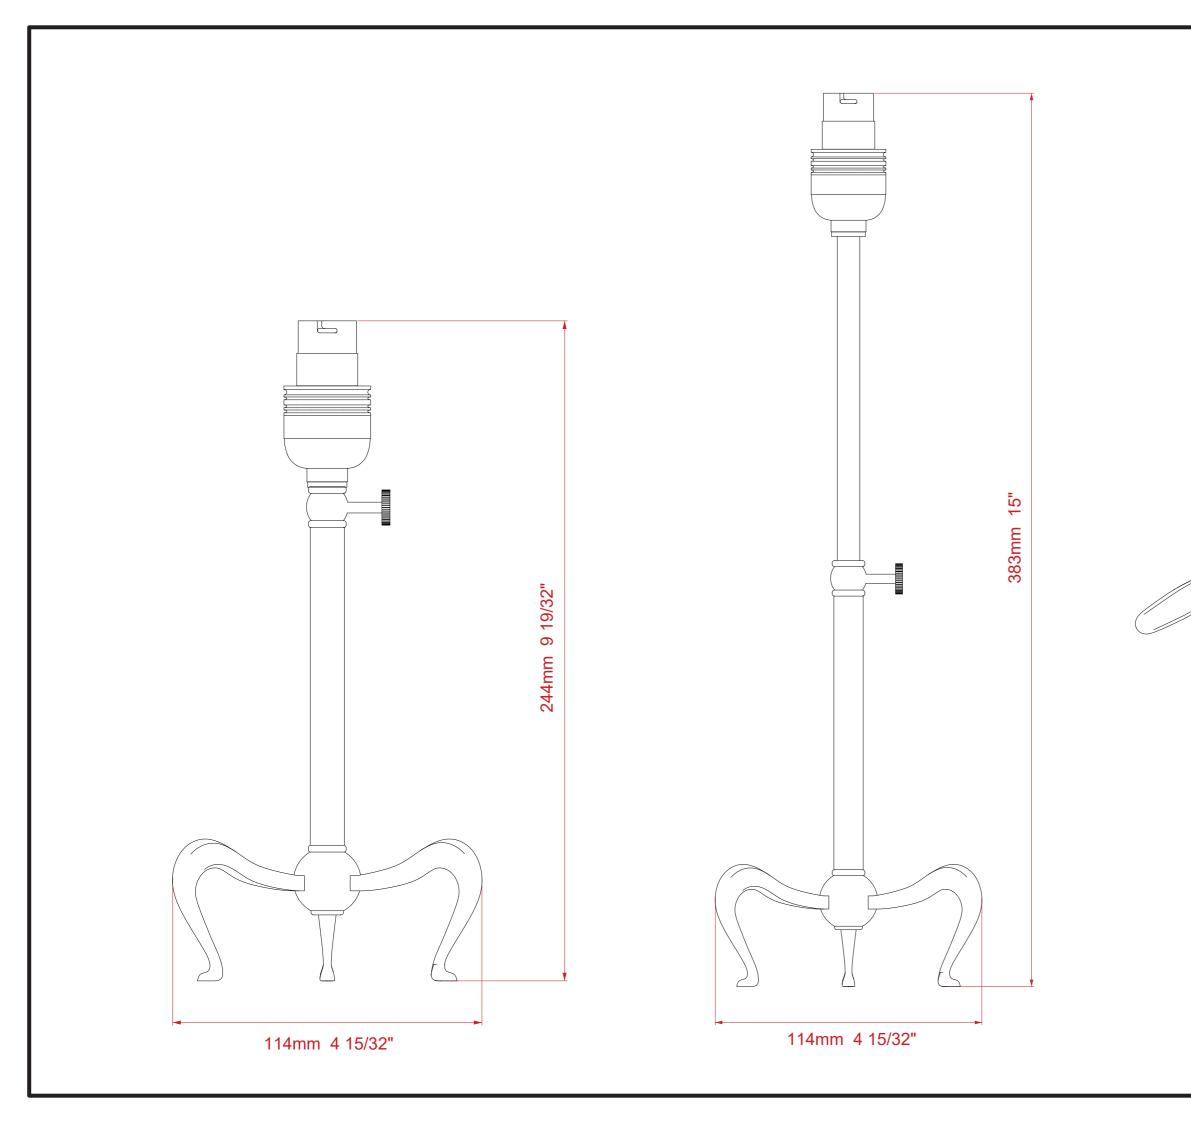

## **ELEGANCE TABLE LAMP**

A compact, stylish lamp, the Elegance Table Lamp might be modest in size but creates a big impact on its surroundings. With three curved cast legs and an adjustable height mechanism on the stem, it is a perfect table light for sophisticated interiors. Shown in an antique brass finish.

## Dimensions

Height (adjustable): 244 – 383 mm Base width: 114 mm