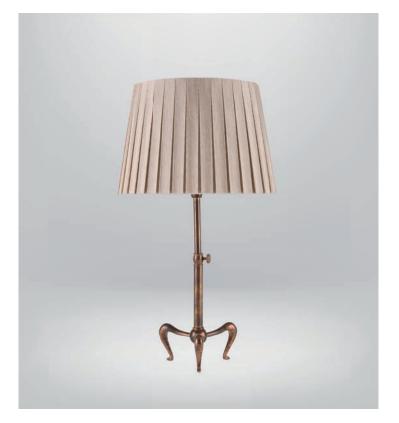

## **ELEGANCE TABLE LAMP**

A compact, stylish lamp, the Elegance Table Lamp might be modest in size but creates a big impact on its surroundings. With three curved cast legs and an adjustable height mechanism on the stem, it is a perfect table light for sophisticated interiors. Shown in an antique brass finish.

## Dimensions

Height (adjustable): 244 – 383 mm Base width: 114 mm