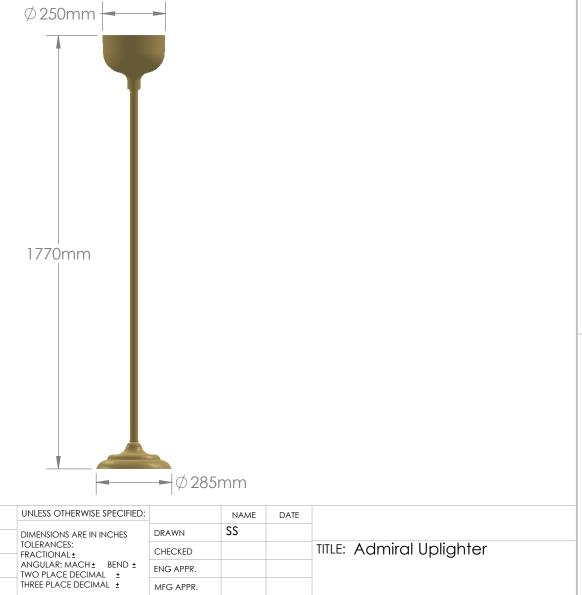

| DRAWN     | SS |                          |     |  |
|-----------|----|--------------------------|-----|--|
| CHECKED   |    | TITLE: Admiral Uplighter |     |  |
| ENG APPR. |    |                          |     |  |
| MFG APPR. |    |                          |     |  |
| Q.A.      |    |                          |     |  |
| COMMENTS: |    |                          |     |  |
|           |    | SIZE DWG. NO.            | REV |  |
|           |    | <b>A</b> Admiral         |     |  |
|           |    |                          |     |  |