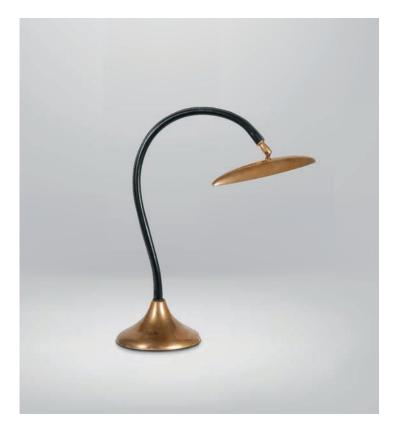

## THE CONRAD TABLE LAMP

A truly unique centrepiece, the Conrad Table Lamp features an adjustable stitched leather neck which allows for multidirectional movement of the lamp and shade. The shade is an elongated cast brass finished in a 22 carrot gilt plate with an antique finish, to give it a wonderfully stylish appearance. The base is elegantly shaped and made out of solid brass to give it a sturdy, robust feel. Also available in a red neck option.

## Dimensions

Neck length: 600 mm Base: 160 mm Reflector 360 mm x 45 mm (widest point fitted with LED)