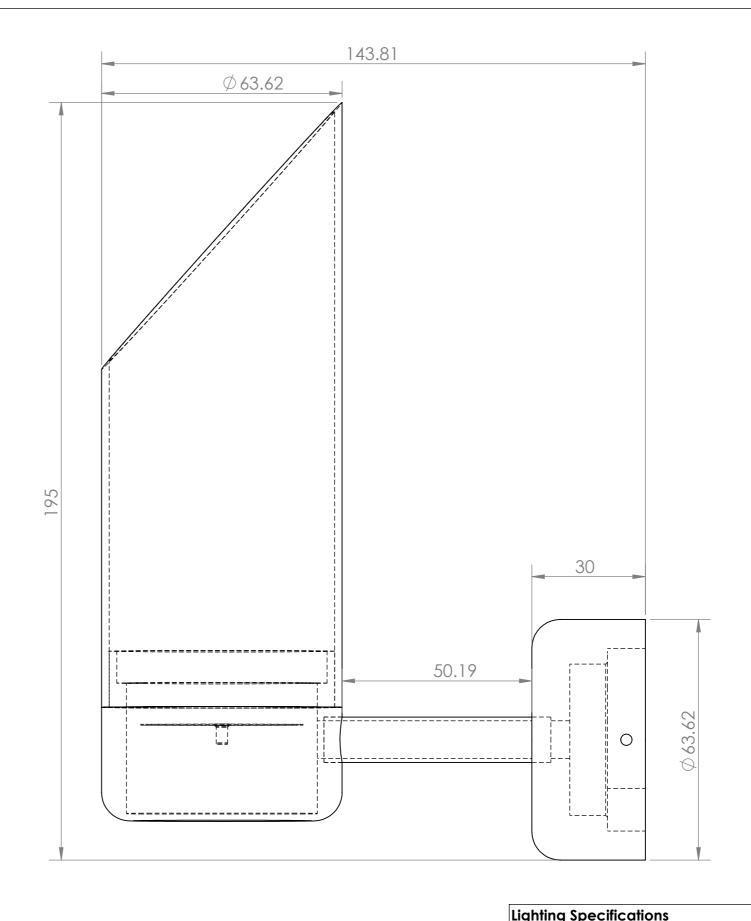

Lamp type: GU10 only | 240v/110v Finish options: All finishes available Lamp type energy saving: LED only Lead time: 6-8 weeks

|                    |                     |                                                                                       |                                                                                                                                                                                                                                                                                  |                        |           |                | Ligiting specifications |             |                   |               |     |           |
|--------------------|---------------------|---------------------------------------------------------------------------------------|----------------------------------------------------------------------------------------------------------------------------------------------------------------------------------------------------------------------------------------------------------------------------------|------------------------|-----------|----------------|-------------------------|-------------|-------------------|---------------|-----|-----------|
|                    |                     |                                                                                       |                                                                                                                                                                                                                                                                                  |                        |           |                |                         | Bulb Type   | F                 | lex Colour    |     |           |
| PROJECT REFERENCE: | Cylinder Wall Light | DRAWING TYPE: Website                                                                 | File Name:                                                                                                                                                                                                                                                                       | Cylinder Wall Light    |           | Quantity:      |                         | Bulb QTY    | F                 | lex Length    |     |           |
| 6                  | FACTORY             | UNLESS OTHERWISE SPECIFIED: DIMENSIONS ARE IN MILLIMETERS                             | MATERIAL / FINISH: Brass                                                                                                                                                                                                                                                         |                        |           | Approx Weight: |                         | Lamp Holde  | er S              | Switch Type   |     |           |
| LAMP               |                     | Unless Otherwise Stated: Linear Tol.: ±0.2, Angular Tol.: 0°15' Surface Finish: 0.8µm |                                                                                                                                                                                                                                                                                  | Drawn Date: 27/02/2025 | Revision: | SCALE:         | 1.5                     | Plug Type   | S                 | Switch Colour |     |           |
|                    |                     |                                                                                       | Drawn by: SS                                                                                                                                                                                                                                                                     |                        |           |                |                         | Plug Colour | ur Switch Pos     |               | 1   |           |
|                    |                     |                                                                                       | This drawing and any information or descriptive material set out on it are the confidential and copyright property of The Lamp Factory. © and MUST NOT BE DISCLOSED, COPIED, LOANED in whole or part or used for any purpose without the written permission of The Lamp Factory. |                        |           |                |                         |             | DO NOT SCALE DRAV | VING SHEET :  | : 1 | <b>A3</b> |