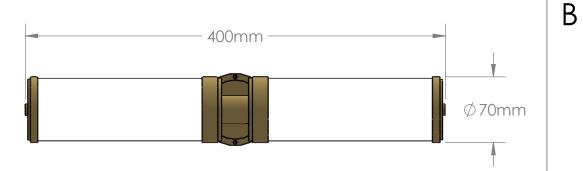

NAME DATE SS DRAWN TITLE: Connaught Double Wall light CHECKED ENG APPR. MFG APPR. Q.A. COMMENTS:

SIZE DWG. NO. REV **A** Connaught SCALE: 1:10 WEIGHT:

В

SHEET 1 OF 1