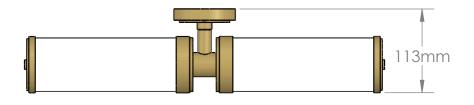

NAME DATE SS DRAWN TITLE: Connaught Double Wall light CHECKED ENG APPR. MFG APPR. Q.A. COMMENTS:

SIZE DWG. NO. REV **A** Connaught SCALE: 1:10 WEIGHT:

В

SHEET 1 OF 1