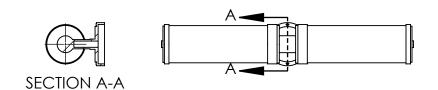

NAME DATE SS DRAWN TITLE: Connaught Double Wall light CHECKED ENG APPR. MFG APPR. Q.A. COMMENTS:

SIZE DWG. NO. REV **A** Connaught SCALE: 1:10 WEIGHT:

В

SHEET 1 OF 1