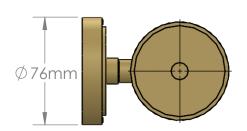

NAME DATE SS DRAWN TITLE: Connaught Double Wall light CHECKED ENG APPR. MFG APPR. Q.A. COMMENTS:

SIZE DWG. NO. REV **A** Connaught SCALE: 1:10 WEIGHT:

В

SHEET 1 OF 1