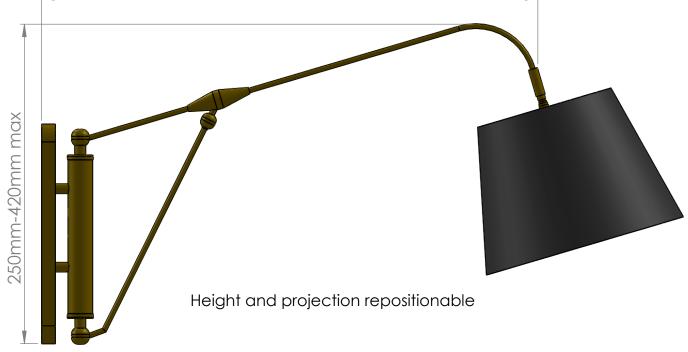

weight: 3.6KG

Voltage 220V EU UK, 110V US Lamp type: E27 UK EU, E26 US

Finishes: All finishes available

Lead time: 6-8 weeks

550mm max

|                                                                                                                                                                                                     |             |         | UNLESS OTHERWISE SPECIFIED:                                                                                                                             |           | NAME | DATE |                               |
|-----------------------------------------------------------------------------------------------------------------------------------------------------------------------------------------------------|-------------|---------|---------------------------------------------------------------------------------------------------------------------------------------------------------|-----------|------|------|-------------------------------|
| PROPRIETARY AND CONFIDENTIAL THE INFORMATION CONTAINED IN THIS DRAWING IS THE SOLE PROPERTY OF KINSERT COMPANY NAME HERE>. ANY REPRODUCTION IN PART OR AS A WHOLE WITHOUT THE WRITTEN PERMISSION OF |             |         | DIMENSIONS ARE IN INCHES TOLERANCES: FRACTIONAL ± ANGULAR: MACH ± BEND ± TWO PLACE DECIMAL ± THREE PLACE DECIMAL ± INTERPRET GEOMETRIC TOLERANCING PER: | DRAWN     | SS   |      |                               |
|                                                                                                                                                                                                     |             |         |                                                                                                                                                         | CHECKED   |      |      | TITLE: Padstow Wall lamp      |
|                                                                                                                                                                                                     |             |         |                                                                                                                                                         | ENG APPR. |      |      |                               |
|                                                                                                                                                                                                     |             |         |                                                                                                                                                         | MFG APPR. |      |      |                               |
|                                                                                                                                                                                                     |             |         |                                                                                                                                                         | Q.A.      |      |      |                               |
|                                                                                                                                                                                                     |             |         | MATERIAL Bespoke                                                                                                                                        | COMMENTS: |      |      | SIZE DWG. NO. REV PadstowWL.  |
|                                                                                                                                                                                                     | NEXT ASSY   | USED ON | Bespoke Bespoke                                                                                                                                         |           |      |      |                               |
| <insert company="" here="" name=""> IS PROHIBITED.</insert>                                                                                                                                         | APPLICATION |         | DO NOT SCALE DRAWING                                                                                                                                    |           |      |      | SCALE: 1:5 WEIGHT: SHEET 1 OF |