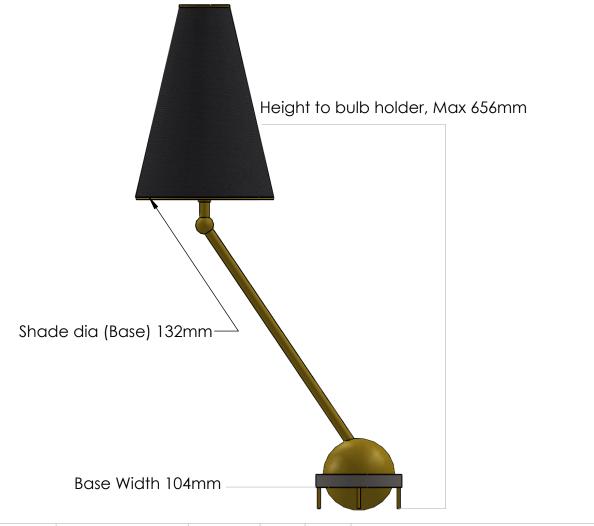

## LAMP FACTORY LONDON

All Dimensions MM

Lamp Type:E14 UK EU, 1x E12 US

Finishes: All finishes available Leather: Contact for options Weight: TO BE CONFIRMED

Lead Time: 6-8 weeks

|                                                                                                                                                                                                                                                |             |         | UNLESS OTHERWISE SPECIFIED:                                                                                   |           | NAME | DATE |                            |         |       |     |
|------------------------------------------------------------------------------------------------------------------------------------------------------------------------------------------------------------------------------------------------|-------------|---------|---------------------------------------------------------------------------------------------------------------|-----------|------|------|----------------------------|---------|-------|-----|
|                                                                                                                                                                                                                                                |             |         | DIMENSIONS ARE IN INCHES                                                                                      | DRAWN     | SS   |      |                            |         |       |     |
| PROPRIETARY AND CONFIDENTIAL  THE INFORMATION CONTAINED IN THIS DRAWING IS THE SOLE PROPERTY OF «INSERT COMPANY NAME HERE». ANY REPRODUCTION IN PART OR AS A WHOLE WITHOUT THE WRITTEN PERMISSION OF «INSERT COMPANY NAME HERE» IS PROHISITED. |             |         | TOLERANCES: FRACTIONAL ± ANGULAR: MACH ± BEND ± TWO PLACE DECIMAL ± THREE PLACE DECIMAL ± INTERPRET GEOMETRIC | CHECKED   |      |      | TITLE:The Atlas Table Lamp |         |       |     |
|                                                                                                                                                                                                                                                |             |         |                                                                                                               | ENG APPR. |      |      |                            |         |       |     |
|                                                                                                                                                                                                                                                |             |         |                                                                                                               | MFG APPR. |      |      |                            |         |       |     |
|                                                                                                                                                                                                                                                |             |         |                                                                                                               | Q.A.      |      |      |                            |         |       |     |
|                                                                                                                                                                                                                                                |             |         | TOLERANCING PER:  MATERIAL Bespoke                                                                            | COMMENTS: |      |      |                            |         | RI    |     |
|                                                                                                                                                                                                                                                | NEXT ASSY   | USED ON | Bespoke                                                                                                       |           |      |      | $ \mathbf{A} $             | Atlas T | L     |     |
|                                                                                                                                                                                                                                                | APPLICATION |         | DO NOT SCALE DRAWING                                                                                          |           |      |      | SCALE: 1:10                | WEIGHT: | SHEET | 1 C |