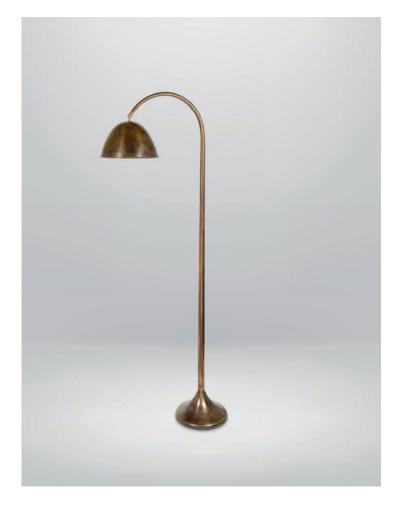

## CADOGEN FLOOR LAMP

A stylish lamp with an elegantly curved stand which leads naturally into a repositionable dome shaped shade, finished in old English brass. An alternative shade design and finish is available if required. The Cadogen is a graceful floor lamp features a fixed tapered stem and tapered base in a splendid stately old English brass finish.

## Dimensions

Fixed height: 1380 mm Base diameter: 230 mm Shade: 230 mm x 130 mm deep

## **Technical Details**

- Lamp Type Finish Options Lamp Type Energy Saving
- Shade Options
- Lead Time
- Similar Lamp Options

| 1 x B22 UK, 1 x E27 EU, 1 x E26 US   240v/110v |
|------------------------------------------------|
| All finishes available                         |
| Suitable for Incandescent or LED equivalent    |
| Metal/cloth                                    |
| 1                                              |