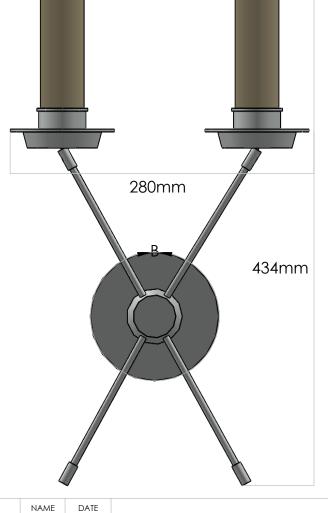

## LAMP FACTORY LONDON

All Dimensions MM

Lamp Type: 2x E14 UK EU, 2x E12 US

Finishes: All finishes available

Weight: TO BE CONFIRMED Lead Time: 6-8 weeks

В

В

| PROPRIETARY AND CONFIDENTIAL THE INFORMATION CONTAINED IN THIS DRAWING IS THE SOLE PROPERTY OF «INSERT COMPANY NAME HERE». ANY REPRODUCTION IN PART OR AS A WHOLE WITHOUT THE WRITTEN PERMISSION OF |             |                     | UNLESS OTHERWISE SPECIFIED:  DIMENSIONS ARE IN INCHES TOLERANCES: FRACTIONAL± ANGULAR: MACH± BEND± TWO PLACE DECIMAL± THREE PLACE DECIMAL± |       |
|-----------------------------------------------------------------------------------------------------------------------------------------------------------------------------------------------------|-------------|---------------------|--------------------------------------------------------------------------------------------------------------------------------------------|-------|
|                                                                                                                                                                                                     |             |                     |                                                                                                                                            | DRAW  |
|                                                                                                                                                                                                     |             |                     |                                                                                                                                            | CHEC  |
|                                                                                                                                                                                                     |             |                     |                                                                                                                                            | ENG / |
|                                                                                                                                                                                                     |             |                     |                                                                                                                                            | MFG   |
|                                                                                                                                                                                                     |             | INTERPRET GEOMETRIC |                                                                                                                                            | Q.A.  |
|                                                                                                                                                                                                     |             |                     | TOLERANCING PER:                                                                                                                           | СОМ   |
|                                                                                                                                                                                                     |             |                     | MATERIAL Bespoke                                                                                                                           |       |
|                                                                                                                                                                                                     | NEXT ASSY   | USED ON             | Bespoke Bespoke                                                                                                                            |       |
| INSERT COMPANY NAME HERE> IS PROHIBITED.                                                                                                                                                            | APPLICATION |                     | DO NOT SCALE DRAWING                                                                                                                       |       |

| ): |           | NAME | DATE |                             |
|----|-----------|------|------|-----------------------------|
|    | DRAWN     | SS   |      |                             |
|    | CHECKED   |      |      | TITLE: The Arrow Wall Light |
|    | ENG APPR. |      |      |                             |
|    | MFG APPR. |      |      |                             |
|    | Q.A.      |      |      |                             |
|    | COMMENTS: |      |      |                             |