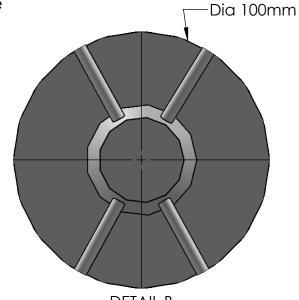

## LAMP FACTORY LONDON

All Dimensions MM

Lamp Type: 2x E14 UK EU, 2x E12 US

Finishes: All finishes available

Weight: TO BE CONFIRMED Lead Time: 6-8 weeks

В

В

| PROPRIETARY AND CONFIDENTIAL THE INFORMATION CONTAINED IN THIS DRAWING IS THE SOLE PROPERTY OF «INSERT COMPANY NAME HERE». ANY REPRODUCTION IN PART OR AS A WHOLE WITHOUT THE WRITTEN PERMISSION OF |             |                     | UNLESS OTHERWISE SPECIFIED:  DIMENSIONS ARE IN INCHES TOLERANCES: FRACTIONAL± ANGULAR: MACH± BEND± TWO PLACE DECIMAL± THREE PLACE DECIMAL± |       |
|-----------------------------------------------------------------------------------------------------------------------------------------------------------------------------------------------------|-------------|---------------------|--------------------------------------------------------------------------------------------------------------------------------------------|-------|
|                                                                                                                                                                                                     |             |                     |                                                                                                                                            | DRAW  |
|                                                                                                                                                                                                     |             |                     |                                                                                                                                            | CHEC  |
|                                                                                                                                                                                                     |             |                     |                                                                                                                                            | ENG / |
|                                                                                                                                                                                                     |             |                     |                                                                                                                                            | MFG   |
|                                                                                                                                                                                                     |             | INTERPRET GEOMETRIC |                                                                                                                                            | Q.A.  |
|                                                                                                                                                                                                     |             |                     | TOLERANCING PER:                                                                                                                           | СОМ   |
|                                                                                                                                                                                                     |             |                     | MATERIAL Bespoke                                                                                                                           |       |
|                                                                                                                                                                                                     | NEXT ASSY   | USED ON             | Bespoke Bespoke                                                                                                                            |       |
| INSERT COMPANY NAME HERE> IS PROHIBITED.                                                                                                                                                            | APPLICATION |                     | DO NOT SCALE DRAWING                                                                                                                       |       |