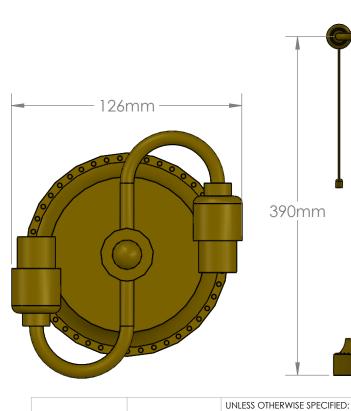

## LAMP FACTORY LONDON

All dimensions MM

Lamp type: B22 UK, E27 EU, E26 US Finishes: All finishes available

Weight: To be confirmed Lead time: 6-8 weeks

В





COMMENTS:



NAME DATE DRAWN CHECKED ENG APPR. MFG APPR. Q.A.

PROPRIETARY AND CONFIDENTIAL THE INFORMATION CONTAINED IN THIS

DRAWING IS THE SOLE PROPERTY OF <INSERT COMPANY NAME HERE>. ANY REPRODUCTION IN PART OR AS A WHOLE WITHOUT THE WRITTEN PERMISSION OF <INSERT COMPANY NAME HERE> IS PROHIBITED.

|             |         | INTERPRET GEOMETRIC<br>TOLERANCING PER: |         |
|-------------|---------|-----------------------------------------|---------|
|             |         | MATERIAL                                | Bespoke |
| NEXT ASSY   | USED ON | FINISH                                  | Bespoke |
| APPLICATION |         | DO NOT SCALE DRAWING                    |         |
|             |         |                                         |         |

TITLE: Harley Table Lamp