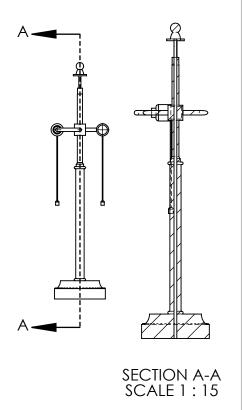

## LAMP FACTORY LONDON

All dimensions MM

Lamp type: B22 UK, E27 EU, E26 US Finishes: All finishes available

Weight: To be confirmed Lead time: 6-8 weeks

В





COMMENTS:



NAME DATE DRAWN CHECKED ENG APPR. MFG APPR. Q.A.

PROPRIETARY AND CONFIDENTIAL THE INFORMATION CONTAINED IN THIS

DRAWING IS THE SOLE PROPERTY OF <INSERT COMPANY NAME HERE>. ANY REPRODUCTION IN PART OR AS A WHOLE WITHOUT THE WRITTEN PERMISSION OF <INSERT COMPANY NAME HERE> IS PROHIBITED.

|             |         | INTERPRET GEOMETRIC<br>TOLERANCING PER: |         |
|-------------|---------|-----------------------------------------|---------|
|             |         | MATERIAL                                | Bespoke |
| NEXT ASSY   | USED ON | FINISH                                  | Bespoke |
| APPLICATION |         | DO NOT SCALE DRAWING                    |         |
|             |         |                                         |         |

TITLE: Harley Table Lamp

SIZE DWG. NO.