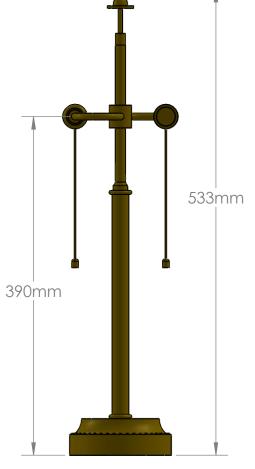

## LAMP FACTORY LONDON

All dimensions MM

Lamp type: B22 UK, E27 EU, E26 US Finishes: All finishes available

Weight: To be confirmed Lead time: 6-8 weeks

В





COMMENTS:



NAME DATE DRAWN CHECKED ENG APPR. MFG APPR. Q.A.

PROPRIETARY AND CONFIDENTIAL THE INFORMATION CONTAINED IN THIS

DRAWING IS THE SOLE PROPERTY OF <INSERT COMPANY NAME HERE>. ANY REPRODUCTION IN PART OR AS A WHOLE WITHOUT THE WRITTEN PERMISSION OF <INSERT COMPANY NAME HERE> IS PROHIBITED.

|             |         | INTERPRET GEOMETRIC<br>TOLERANCING PER: |         |
|-------------|---------|-----------------------------------------|---------|
|             |         | MATERIAL                                | Bespoke |
| NEXT ASSY   | USED ON | FINISH                                  | Bespoke |
| APPLICATION |         | DO NOT SCALE DRAWING                    |         |
|             |         |                                         |         |

TITLE: Harley Table Lamp