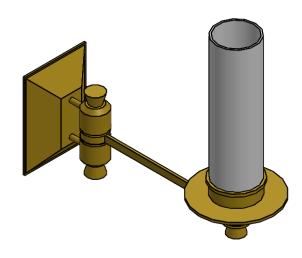

| D: |           | NAME | DATE |                                |
|----|-----------|------|------|--------------------------------|
|    | DRAWN     | SS   |      |                                |
|    | CHECKED   |      |      | TITLE: Grove Single Wall Light |
|    | ENG APPR. |      |      |                                |
|    | MFG APPR. |      |      |                                |
|    | Q.A.      |      |      |                                |
|    | COMMENTS: |      |      |                                |
|    |           |      |      | SIZE DWG. NO.                  |