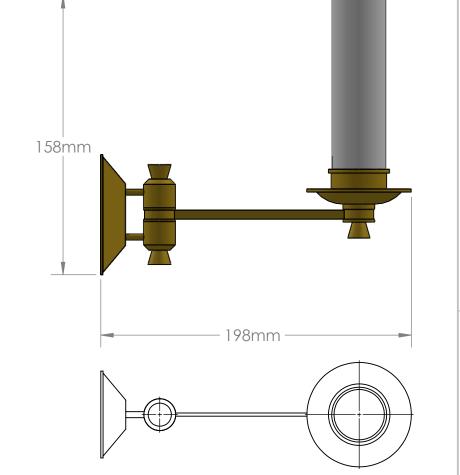

All dimensions MM

Lamp type: B22 UK, E27 EU, E26 US

Finishes: All finishes available Weight: TO BE CONFIRMED

Lead time:6-8 weeks

| PROPRIETARY AND CONFIDENTIAL                                                                                                                                                       |         |
|------------------------------------------------------------------------------------------------------------------------------------------------------------------------------------|---------|
| THE INFORMATION CONTAINED IN THIS DRAWING IS THE SOLE PROPERTY OF                                                                                                                  |         |
| <insert company="" here="" name="">. ANY<br/>REPRODUCTION IN PART OR AS A WHOLE<br/>WITHOUT THE WRITTEN PERMISSION OF<br/><insert company="" here="" name=""> IS</insert></insert> | NEXT AS |
| PROHIBITED.                                                                                                                                                                        |         |

| D: |           | NAME | DATE |                                |
|----|-----------|------|------|--------------------------------|
|    | DRAWN     | SS   |      |                                |
|    | CHECKED   |      |      | TITLE: Grove Single Wall Light |
|    | ENG APPR. |      |      |                                |
|    | MFG APPR. |      |      |                                |
|    | Q.A.      |      |      |                                |
|    | COMMENTS: |      |      |                                |
|    |           |      |      | SIZE DWG. NO.                  |