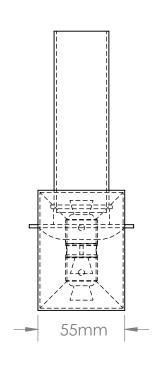

All dimensions MM

Lamp type: B22 UK, E27 EU, E26 US

Finishes: All finishes available Weight: TO BE CONFIRMED

Lead time:6-8 weeks

| PROPRIETARY AND CONFIDENTIAL                                                                                                                                                       |         |
|------------------------------------------------------------------------------------------------------------------------------------------------------------------------------------|---------|
| THE INFORMATION CONTAINED IN THIS DRAWING IS THE SOLE PROPERTY OF                                                                                                                  |         |
| <insert company="" here="" name="">. ANY<br/>REPRODUCTION IN PART OR AS A WHOLE<br/>WITHOUT THE WRITTEN PERMISSION OF<br/><insert company="" here="" name=""> IS</insert></insert> | NEXT AS |
| PROHIBITED.                                                                                                                                                                        |         |

| D: |           | NAME | DATE |                                |
|----|-----------|------|------|--------------------------------|
|    | DRAWN     | SS   |      |                                |
|    | CHECKED   |      |      | TITLE: Grove Single Wall Light |
|    | ENG APPR. |      |      |                                |
|    | MFG APPR. |      |      |                                |
|    | Q.A.      |      |      |                                |
|    | COMMENTS: |      |      |                                |
|    |           |      |      | SIZE DWG. NO.                  |