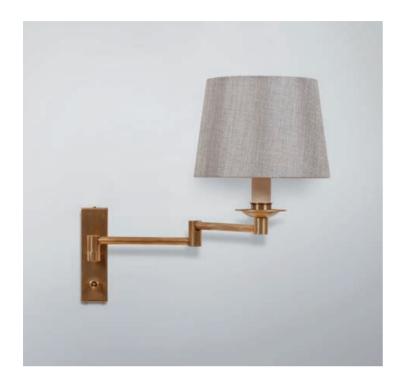

## DOUBLE SWING ARM WALL LIGHT WITH TOGGLE SWITCH

The Double Swing Arm Wall Light is an extremely stylish and unassuming wall light, with subtle styling and a high functionality. The double arm mechanism moves smoothly and effortlessly to a position of your choice. The lamp also features a toggle switch located on the backplate for ease of operation, and which has a nice traditional feel about it. Finished in Antique Brass it is a compact wall lamp that exudes class and style.

## **Dimensions**

Height: 430 mm Length: 364 mm

## **Technical Details**

**Lamp Type** 1 x B22 UK, 1 x E27 EU, 1 x E26 US

Finish Options All finishes available

Lamp Type Energy Saving Suitable for Incandescent or LED equivalent

**Shade Options** 

Lead Time 4 - 6 weeks