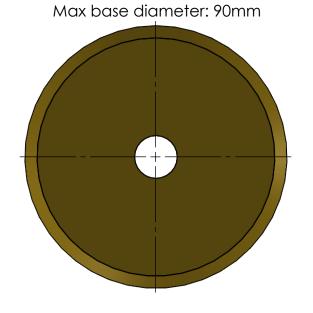

## THE LAMP FACTORY

В

ALL DIMENSIONS IN MM Voltage UK/ EU 220V/ US 110V

Weight: 1KG

Finishes: all finishes available

Lamp Type: UK: EPB US: E12 EU:E14

Lead Time: 6-8 weeks

В