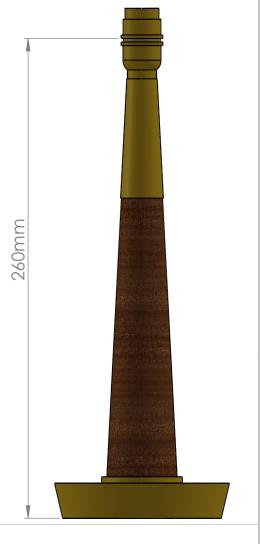

## THE LAMP FACTORY

В

ALL DIMENSIONS IN MM Voltage UK/ EU 220V/ US 110V

Weight: 1KG

Finishes: all finishes available

Lamp Type: UK: EPB US: E12 EU:E14

Lead Time: 6-8 weeks

В

TITLE: The Jasper Table Lamp

SIZE DWG. NO.

A Jasper TL

SCALE: 1:5 WEIGHT: SHEET 1 OF 1