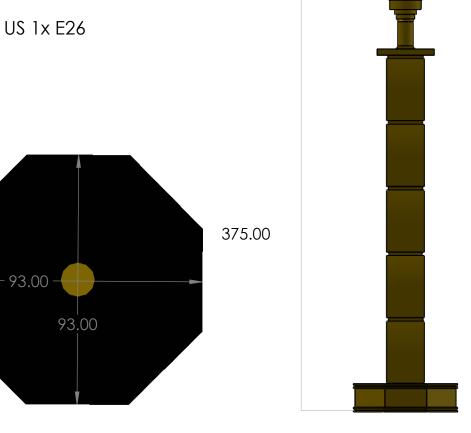

ALL DIMENSIONS MM

В

## LAMP FACTORY LONDON

Voltage UK/EU 220V/US 110V

Weight of body: 2.8KG

Lamp Type: UK 1x B22 EU 1x E27 US 1x E26

Finishes: All finishes available

Lead Time: 6-8 weeks

NAME

DATE

TITLE: The Farringdon Table Lamp

SIZE DWG. NO. REV **A** Farringdon SCALE: 1:5 WEIGHT: SHEET 1 OF 1