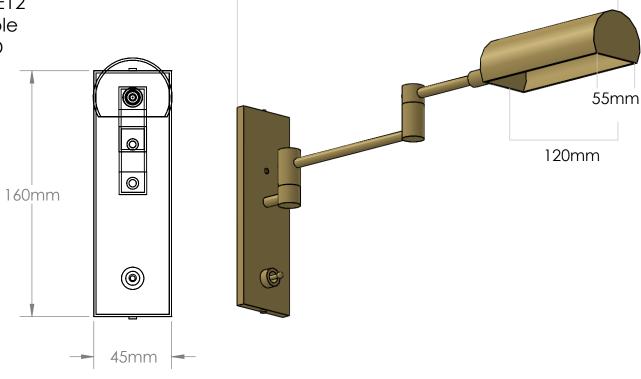

## LAMP FACTORY LONDON

All dimensions MM

В

Lamp type: UK EU E14, US E12 Finishes: All finishes available Weight: TO BE CONFIRMED

Lead time 6-8 weeks

|   |                                                                                                                                                                                                                         |           |         | UNLESS OTHERWISE SPECIFIED                                                                             | :         | NAME | DATE |
|---|-------------------------------------------------------------------------------------------------------------------------------------------------------------------------------------------------------------------------|-----------|---------|--------------------------------------------------------------------------------------------------------|-----------|------|------|
| Α |                                                                                                                                                                                                                         |           |         | DIMENSIONS ARE IN INCHES                                                                               | DRAWN     | SS   |      |
|   |                                                                                                                                                                                                                         |           |         | TOLERANCES:<br>FRACTIONAL ±                                                                            | CHECKED   |      |      |
|   | PROPRIETARY AND CONFIDENTIAL  THE INFORMATION CONTAINED IN THIS DRAWING IS THE SOILE PROPERTY OF <insert company="" here="" name="">. ANY REPRODUCTION IN PART OR AS A WHOLE WITHOUT THE WRITTEN PERMISSION OF</insert> |           |         | ANGULAR: MACH ± BEND ± TWO PLACE DECIMAL ± THREE PLACE DECIMAL ±  INTERPRET GEOMETRIC TOLERANCING PER: | ENG APPR. |      |      |
|   |                                                                                                                                                                                                                         |           |         |                                                                                                        | MFG APPR. |      |      |
|   |                                                                                                                                                                                                                         |           |         |                                                                                                        | Q.A.      |      |      |
|   |                                                                                                                                                                                                                         |           |         |                                                                                                        | COMMENTS: |      |      |
|   |                                                                                                                                                                                                                         |           |         | MATERIAL Bespoke                                                                                       |           |      |      |
|   |                                                                                                                                                                                                                         | NEXT ASSY | USED ON | Bespoke Bespoke                                                                                        |           |      |      |

APPLICATION

TITLE: Swing Arm Wall Light Reflector

450mm max

SIZE DWG. NO. **SAWLR** 

SCALE: 1:1 WEIGHT:

SHEET 1 OF 1

REV

В