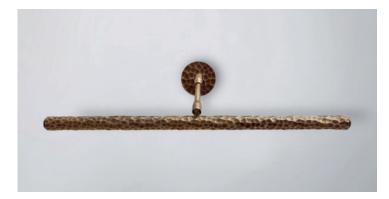

## BROMPTON HAMMERED PICTURE LIGHT

A simple and elegant light, this slimline lamp provides excellent lighting for reading, picture or artwork display. Its relatively understated appearance is beautifully offset by the intricate 'hammered' textured finish on the back plate and lighting stem.

Made from brass, the large Brompton Hammered Picture Light enhances our popular collection of slimline picture lights.

## Dimensions

Small Length: 230 mm Backplate diameter: 63 mm Projection: 148 mm

Large Length: 560 mm Backplate diameter: 63 mm Projection: 148 mm