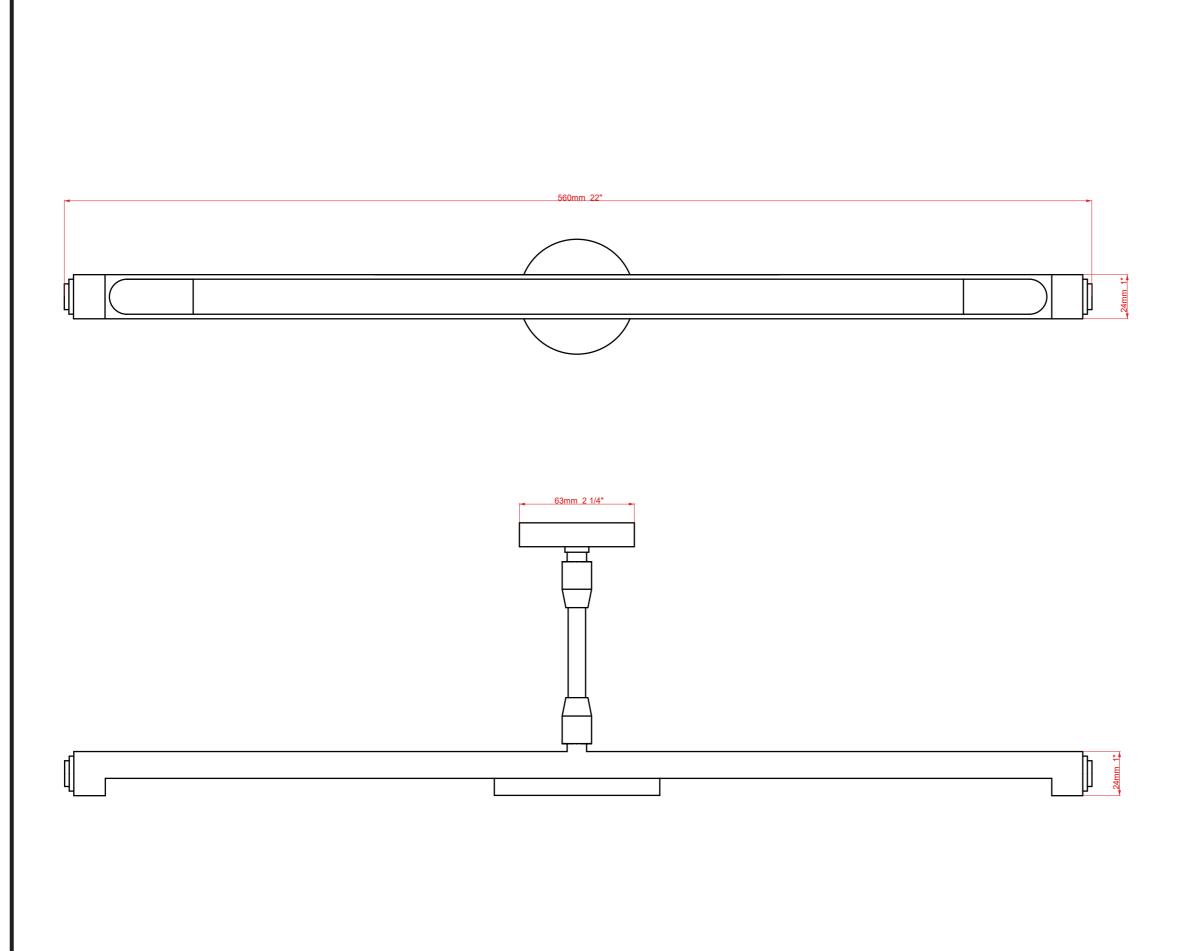

## Dimensions

Small Length: 230 mm Backplate diameter: 63 mm Projection: 148 mm

Large Length: 560 mm Backplate diameter: 63 mm Projection: 148 mm

Drawing Name: Small hammered texture picture wall light

Drawing Name: Large hammered texture picture wall light

Material: Brass