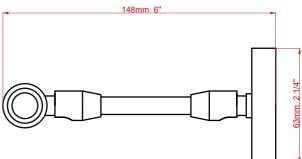

## Dimensions

Small Length: 230 mm Backplate diameter: 63 mm Projection: 148 mm

Large Length: 560 mm Backplate diameter: 63 mm Projection: 148 mm