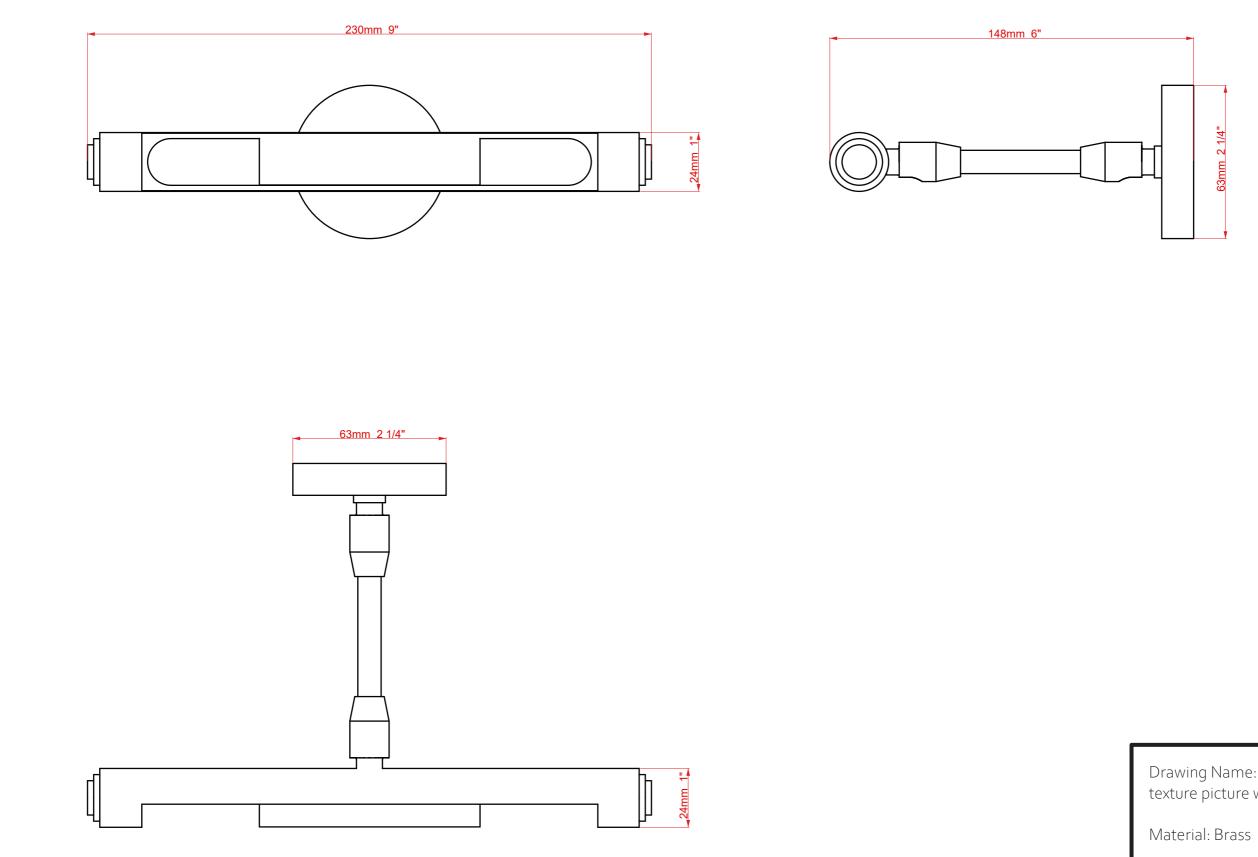

## Dimensions

Small Length: 230 mm Backplate diameter: 63 mm Projection: 148 mm

Large Length: 560 mm Backplate diameter: 63 mm Projection: 148 mm

Drawing Name: Small hammered texture picture wall light

Drawing Name: Large hammered texture picture wall light

Material: Brass