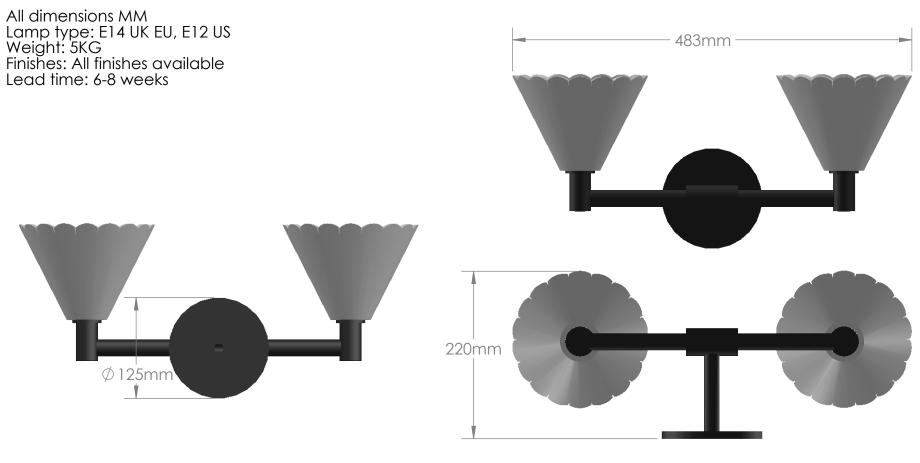

В

FACTORY

| A CONTRACTOR OF THE CONTRACTOR                                                                                                                                                                                                                 |             |         |                                            |           |      |      |                                       |              |
|------------------------------------------------------------------------------------------------------------------------------------------------------------------------------------------------------------------------------------------------|-------------|---------|--------------------------------------------|-----------|------|------|---------------------------------------|--------------|
| AMP FACTORY                                                                                                                                                                                                                                    |             |         | UNLESS OTHERWISE SPECIFIED:                |           | NAME | DATE |                                       |              |
|                                                                                                                                                                                                                                                |             |         | DIMENSIONS ARE IN INCHES                   | DRAWN     | SS   |      |                                       |              |
|                                                                                                                                                                                                                                                |             |         | TOLERANCES: FRACTIONAL ±                   | CHECKED   |      |      | TITLE: Alabaster petal wall light dbl |              |
|                                                                                                                                                                                                                                                |             |         | ANGULAR: MACH ± BEND ± TWO PLACE DECIMAL ± | ENG APPR. |      |      |                                       |              |
|                                                                                                                                                                                                                                                |             |         | THREE PLACE DECIMAL ±                      | MFG APPR. |      |      |                                       |              |
| PROPRIETARY AND CONFIDENTIAL  THE INFORMATION CONTAINED IN THIS DRAWING IS THE SOLE PROPERTY OF «INSERT COMPANY NAME HERE». ANY REPRODUCTION IN PART OR AS A WHOLE WITHOUT THE WRITTEN PERMISSION OF «INSERT COMPANY NAME HERE» IS PROHIBITED. |             |         | INTERPRET GEOMETRIC                        | Q.A.      |      |      |                                       |              |
|                                                                                                                                                                                                                                                |             |         | TOLERANCING PER:                           | COMMENTS: |      |      |                                       |              |
|                                                                                                                                                                                                                                                |             |         | material bespoke                           | 00,,,,,,, |      |      | SIZE DWG. NO.                         | REV          |
|                                                                                                                                                                                                                                                | NEXT ASSY   | USED ON | bespoke bespoke                            | -         |      |      | <b>A</b> ADPWL                        | -            |
|                                                                                                                                                                                                                                                | APPLICATION |         | DO NOT SCALE DRAWING                       |           |      |      | SCALE: 1:5 WEIGHT:                    | SHEET 1 OF 1 |

483mm

В