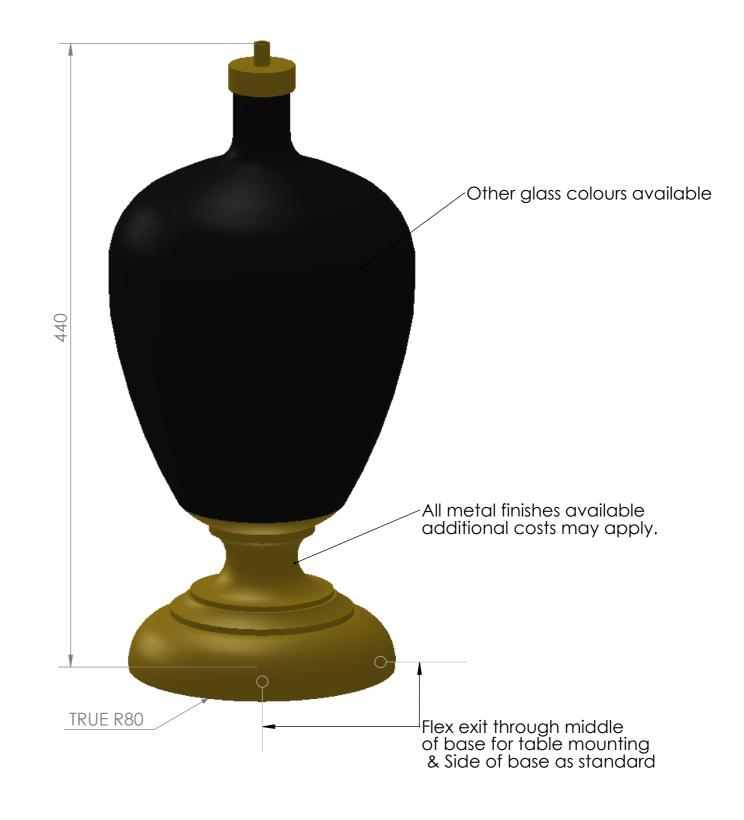

Height without shade: 440 mm
Base diameter: 160 mm
Weight: 3.8KG
Other glass colours available
Available in all metal finishes
Can be adapted for 2-way fittings

Lamp type: 1 x B22 UK, 1 x E27 EU, 1 x E26 US | 240v/110v Finish options: All finishes available / other glass colours Lamp type energy saving: Suitable for Incandescent or LED equivalent Lead time: 4 – 6 weeks