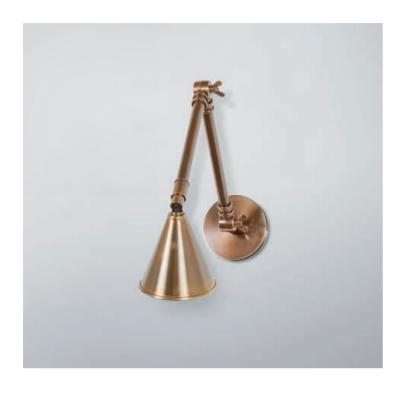

## **CAMBRIDGE BOOK CASE LIGHT**

A simple, highly functional, and beautiful book case light, the Cambridge features wonderful wingnut detailing which combine to create an adjustable stem. The joints allow for multidirectional movement which means it is a highly functional book case light. Featuring an antique brass finish and a repositionable brass bowl shade, the Cambridge is a wonderfully designed reading lamp.

## **Dimensions**

Projection: 490 mm including shade

Backplate: 75 mm