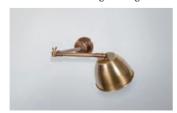

## **CAMBRIDGE BOOK CASE LIGHT**

A simple, highly functional, and beautiful book case light, the Cambridge features wonderful wingnut detailing which combine to create an adjustable stem. The joints allow for multidirectional movement which means it is a highly functional book case light. Featuring an antique brass finish and a repositionable brass bowl shade, the Cambridge is a wonderfully designed reading lamp.

## **Dimensions**

Projection: 490 mm including shade

Backplate: 75 mm