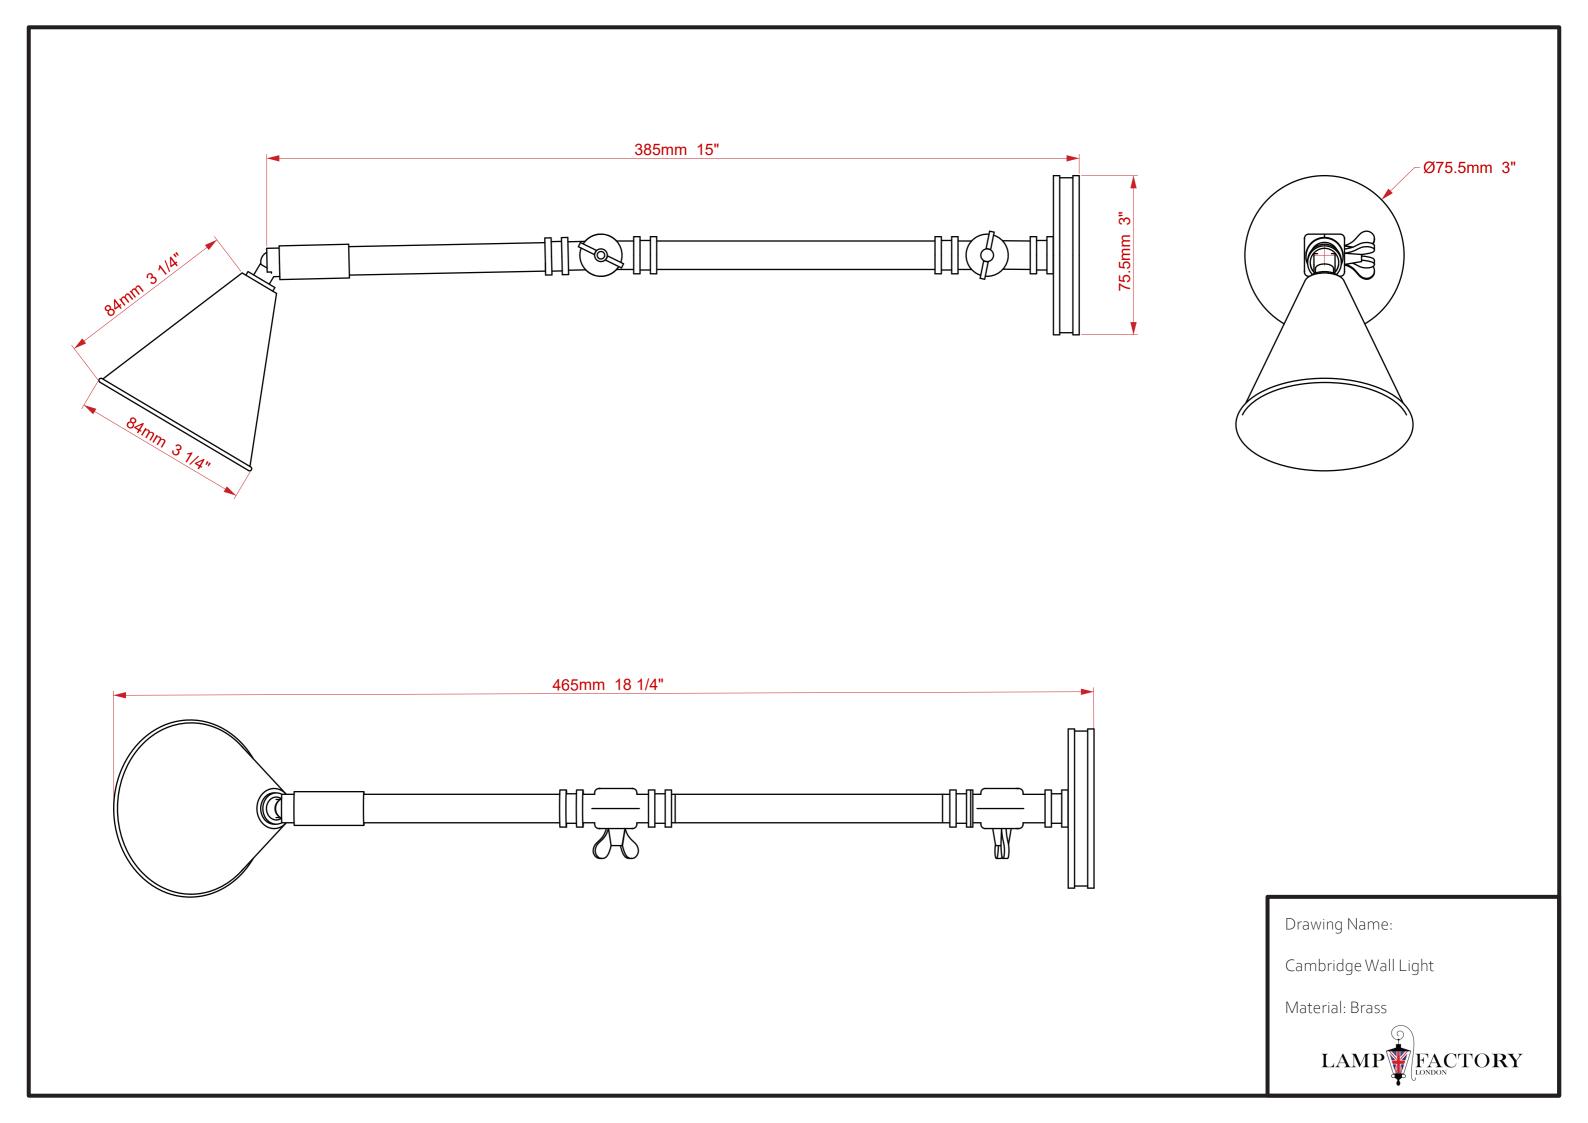

## **CAMBRIDGE BOOK CASE LIGHT**

A simple, highly functional, and beautiful book case light, the Cambridge features wonderful wingnut detailing which combine to create an adjustable stem. The joints allow for multidirectional movement which means it is a highly functional book case light. Featuring an antique brass finish and a repositionable brass bowl shade, the Cambridge is a wonderfully designed reading lamp.

## **Dimensions**

Projection: 490 mm including shade

Backplate: 75 mm