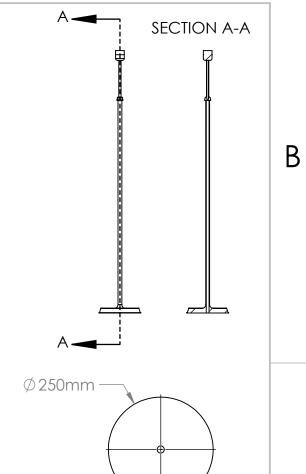

## LAMP FACTORY LONDON

All dimensions MM

Lamp type: 1 x B22 UK, 1 x E27 EU, 1 x E26 US Finishes: all finishes available weight: TO BE CONFIRMED Lead time 6-8 weeks

| TONDON                                                                                                                                                           |
|------------------------------------------------------------------------------------------------------------------------------------------------------------------|
| PROPRIETARY AND CONFIDENTIAL                                                                                                                                     |
| THE INFORMATION CONTAINED IN THIS<br>DRAWING IS THE SOLE PROPERTY OF<br><insert company="" here="" name="">. ANY<br/>REPRODUCTION IN PART OR AS A WHOLE</insert> |

| ED:      |           | NAME | DATE |                              |
|----------|-----------|------|------|------------------------------|
| <u> </u> | DRAWN     | SS   |      |                              |
|          | CHECKED   |      |      | TITLE: The Beaten Floor Lamp |
|          | ENG APPR. |      |      |                              |
|          | MFG APPR. |      |      |                              |
|          | Q.A.      |      |      |                              |
|          | COMMENTS: |      |      | 2175 20112                   |
|          |           |      |      |                              |