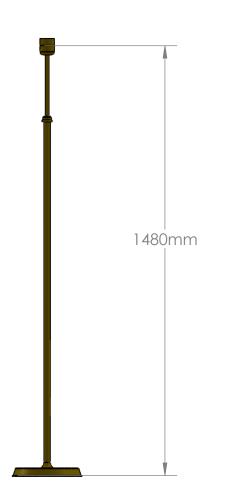

## LAMP FACTORY LONDON

All dimensions MM

Lamp type: 1 x B22 UK, 1 x E27 EU, 1 x E26 US Finishes: all finishes available weight: TO BE CONFIRMED Lead time 6-8 weeks

| TONDON                                                                                                                                                           |
|------------------------------------------------------------------------------------------------------------------------------------------------------------------|
| PROPRIETARY AND CONFIDENTIAL                                                                                                                                     |
| THE INFORMATION CONTAINED IN THIS<br>DRAWING IS THE SOLE PROPERTY OF<br><insert company="" here="" name="">. ANY<br/>REPRODUCTION IN PART OR AS A WHOLE</insert> |

| ED:      |           | NAME | DATE |                              |
|----------|-----------|------|------|------------------------------|
| <u> </u> | DRAWN     | SS   |      |                              |
|          | CHECKED   |      |      | TITLE: The Beaten Floor Lamp |
|          | ENG APPR. |      |      |                              |
|          | MFG APPR. |      |      |                              |
|          | Q.A.      |      |      |                              |
|          | COMMENTS: |      |      | 2175 20112                   |
|          |           |      |      |                              |